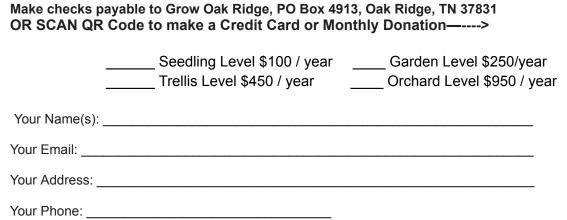

# Become a Friend of Grow Oak Ridge

Scan QR code to set up Monthly donations, or to use a credit card.

Checks can be made to Grow Oak Ridge, PO Box 4913, Oak Ridge, TN 37831

### SEEDLING LEVEL \$100/year or \$10/month

- Friend of Grow Oak Ridge Sticker
- 10% off Market-To-Go orders (minimum order, \$25)
- 2 Lavender Festival Tour of Gardens Tickets (June)
- 2 Invitations to our Friends on the Farm Thank-You Party (October)

#### GARDEN LEVEL \$250/year or \$25/month

- Friend of Grow Oak Ridge Sticker
- 10% off Market-To-Go orders
- 3 Lavender Festival Tour of Gardens Tickets (June)
- 3 Invitations to our Friends on the Farm Thank-You Party (October)

#### TRELLIS LEVEL \$450/YEAR or \$40/month

- Friend of Grow Oak Ridge Sticker
- 10% off Market-To-Go orders
- 4 tickets Lavender Festival Tour of Gardens (June)
- 4 Invitations to our Friends on the Farm Thank-You Party (October)

## ORCHARD LEVEL \$950/YEAR or \$80/month

- Friend of Grow Oak Ridge sticker
- 10% off Market-To-Go orders
- 1 Gift Seedling Level Give to a friend!
- Recognition on our market thank-you sign and email newsletter
- 6 Lavender Festival Tour of Gardens Tickets (June)
- 6 Invitations to our Friends on the Farm Thank-You Party (October)